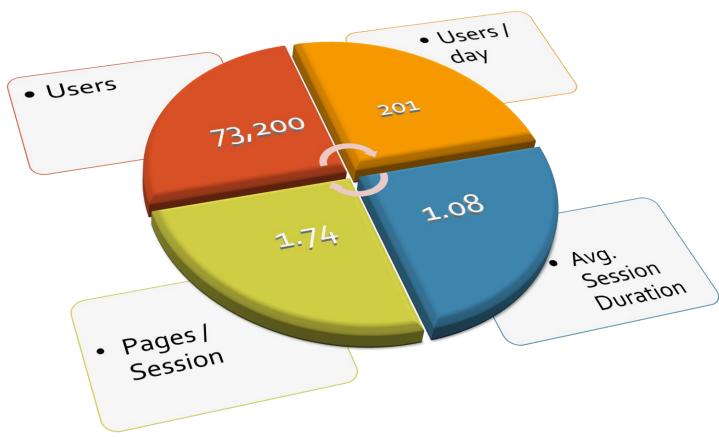

## Audience Overview 1000 Towns of Canada

March 2020 – March 2021

## User Experience