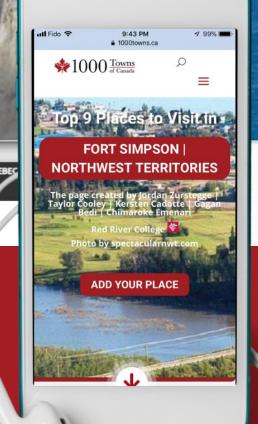

1000 Towns of Canada

Media Kit 2021

1000 Towns of Canada <u>1000towns.ca</u> is a digital platform (website + app + social media) connecting small Canadian towns and travellers.

- We create **unique pages** *Top Places to Visit in Your Town* with the help of towns' residents
- We build mobile app to plan road trips easy and effectively
- We build a 1000 Towns of Canada
   Network of Ambassadors (representatives)
   to popularize/promote local travel