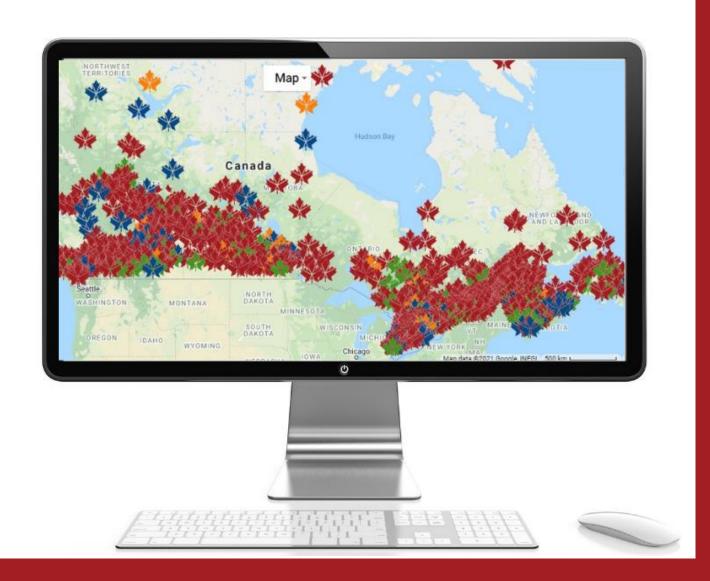

PRINCE EDWARD ISLAND





Far from WHITEHORSE, Yukon

**NEWFOUNDLAND & LABRADOR NORTHWEST TERRITORIES** NUNAVUT

Banff | Canmore | Drumheller | Fort Macleod | Fort McMurray | Jasper | Lake Louise | Langdon | Medicine Hat | Nanton | Slave Lake | Sundre | Waterton | War lurg



1000 Towns of Canada

Media Kit 2021





1000 Towns of Canada <u>1000towns.ca</u> is a digital platform (website + app + social media) connecting small Canadian towns and travellers.

- We create **unique pages** *Top Places to Visit in Your Town* with the help of towns' residents
- We build mobile app to plan road trips easy and effectively
- We build a 1000 Towns of Canada
   Network of Ambassadors (representatives)
   to popularize/promote local travel





## **Destinations**

- 10 Provinces
- 3 Territories



## Audience Overview 1000 Towns of Canada



March 2020 – March 2021

# Demographic

#### **AGE**









# Geography

#### PROVINCES / TERRITORIES





Google Analytics



### Interests

1000 Towns of Canada visitors are interesting in











FITNESS & WELLNESS



SHOPPING





## User Experience







### Content











WWW.1000TOWNS.CA



Contact Us info@1000towns.ca 16478789889

# FOR

#TOWNS RESIDENTS

#SMALL BUSINESSES

#TRAVELLERS



CURATED
BY LOCALS
TOWN'S SECRETS
HIDDEN GEMS



JOIN
#1000TOWNS
ON FACEBOOK,
TWITTER,
INSTAGRAM,
PINTEREST